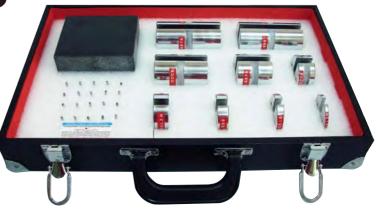

- Granite base 100x100x50mm
- Cylinder measuring gauge set 5 、 10 、 15 、 20 、 25 、 50 、 75 、 100mm\*2
- Lock pin Φ3xL15mm 20pcs
- Full set includes wooden case, quality warranty, and JCC calibration report comply with ISO 9001 measuring traceability & ISO/IEC 17025 accreditation.