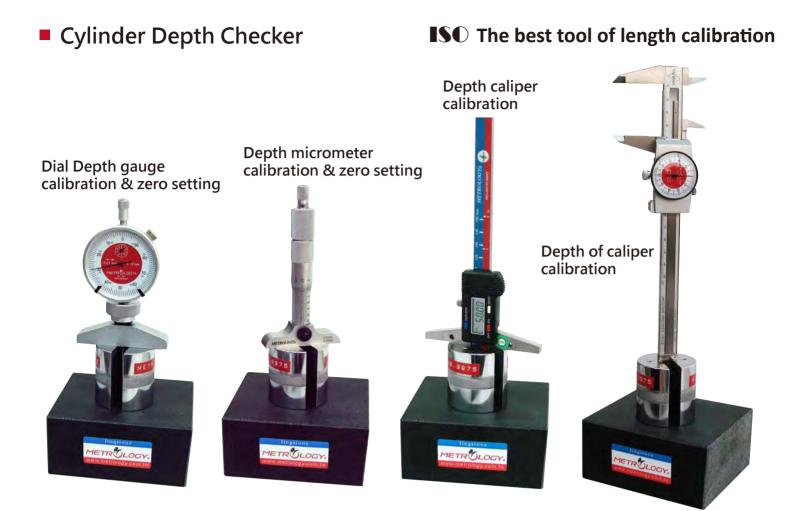

## **Cylinder Depth Checker**

**ISO** The best tool of length calibration

Innovation Design R&D Patented Technology Award **Innovation Design Manufacture** 

- For calibrating depth error of all types of caliper depth rods, outside accuracy inspection and zero setting of depth micrometers, depth calipers, dial depth gauges.
- Made of heat treated hardened tool steel, hardness: HRC58-62.
- Checker body and base are chromed polished, wear resistant, and rust resistant to ensure measuring accuracy and durability.

- Granite base 100x100x50mm
- Cylinder measuring gauge set 5 、 10 、 15 、 20 、 25 、 50 、 75 、 100mm\*2
- Lock pin Φ3xL15mm 20pcs
- Full set includes wooden case, quality warranty, and JCC calibration report comply with ISO 9001 measuring traceability & ISO/IEC 17025 accreditation.