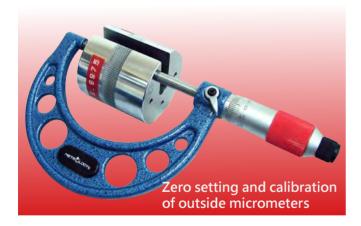

## **Cylinder Depth Checker**

**ISO** The best tool of length calibration

Innovation Design R&D Patented Technology Award **Innovation Design Manufacture** 

- For calibrating depth error of all types of caliper depth rods, outside accuracy inspection and zero setting of depth micrometers, depth calipers, dial depth gauges.
- Made of heat treated hardened tool steel, hardness: HRC58-62.
- Checker body and base are chromed polished, wear resistant, and rust resistant to ensure measuring accuracy and durability.