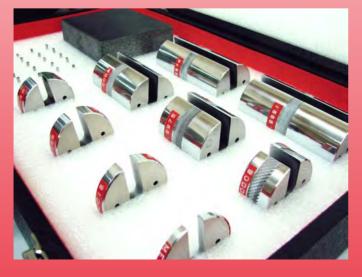

- Granite base 100x100x50mm
- Cylinder measuring gauge set 5 、 10 、 15 、 20 、 25 、 50 、 75 、 100mm\*2
- Lock pin Φ3xL15mm 20pcs
- Full set includes wooden case, quality warranty, and JCC calibration report comply with ISO 9001 measuring traceability & ISO/IEC 17025 accreditation.