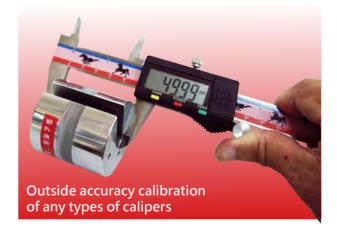

## **Cylinder Depth Checker**

**ISO** The best tool of length calibration

Innovation Design R&D Patented Technology Award **Innovation Design Manufacture** 

- For calibrating depth error of all types of caliper depth rods, outside accuracy inspection and zero setting of depth micrometers, depth calipers, dial depth gauges.
- Made of heat treated hardened tool steel, hardness: HRC58-62.
- Checker body and base are chromed polished, wear resistant, and rust resistant to ensure measuring accuracy and durability.