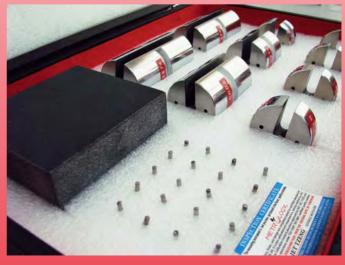

- Granite base 100x100x50mm
- Cylinder measuring gauge set 5 、 10 、 15 、 20 、 25 、 50 、 75 、 100mm\*2
- Lock pin Φ3xL15mm 20pcs
- Full set includes wooden case, quality warranty, and JCC calibration report comply with ISO 9001 measuring traceability & ISO/IEC 17025 accreditation.