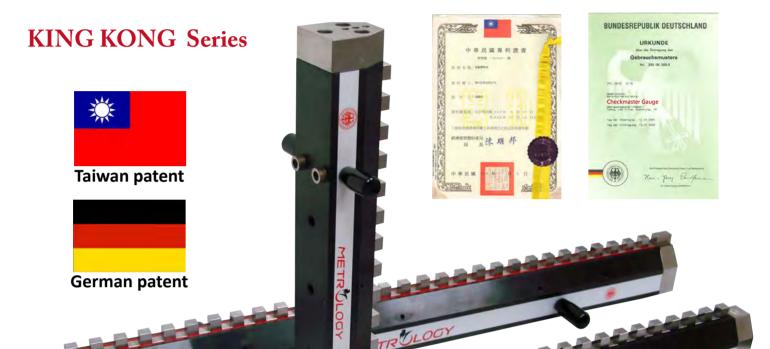

## **Checkmaster Gauge**

**ISO** The best tool of length calibration

Innovation Design Manufacture

- For calibrating accuracy of height gauge, CMM, and inspecting linear accuracy of machine tool.
- Made of heat treated hardened tool steel, hardness: HRC58-62
- Including wooden case, quality warranty, and JCC calibration report comply with ISO 9001 measuring traceability & ISO/IEC 17025 accreditation.

<sup>\*</sup>Can be place vertically, horizontally, and sides.

<sup>\*</sup>Must be placed in the best temperature controlled environment within 20 ±1°C